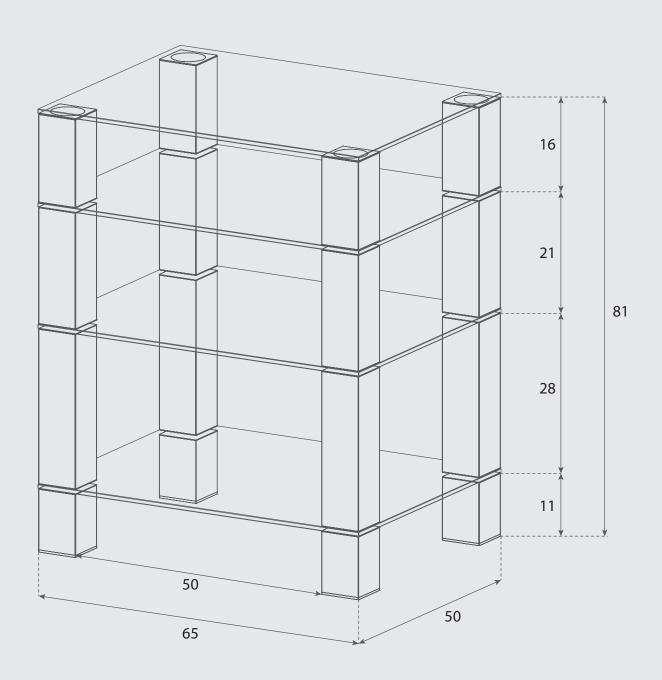

## CHARACTERISTICS:

Vibration resistant construction
Colour: Inox finish aluminium legs and piano black glass shelves
Each shelve supports up to 40 Kg
UV glued top shelf
Dimensions: 65 cm X 50cm X 81 cm
Usable shelf space: 50 cm X 50 cm