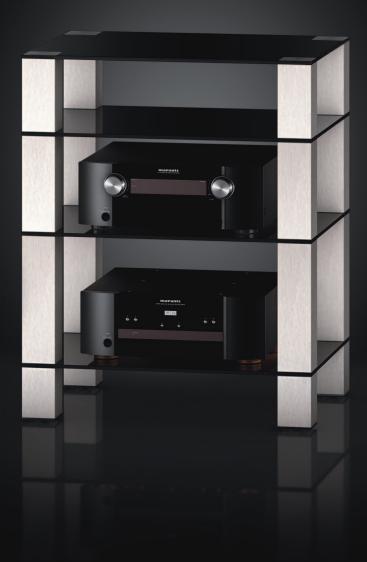

## The New RX 5000

Sonorous® introduces latest addition to Audio Stand line, **RX 5000**, specially made piece of furniture which is intended to facilitate the needs of your stereo system. RX 5000 is a perfect addition your home, without having to make a sacrifice to your décor.

## BENEFITS:

Contemporary design to fit your décor

Sturdy construction so that it can handle the weight of your electronics

Extremely durable and long lasting

Optimum dimension to accommodate High-end Audio Systems

Tempered glass shelves and Inox finish aluminium support for elegant look and safety

Infinite cable access (no vertical or horizontal beams)

Structure design for optimum isolation base performance

## CHARACTERISTICS:

Vibration resistant construction
Colour: Inox finish aluminium legs and piano black glass shelves
Each shelve supports up to 40 Kg
UV glued top shelf
Dimensions: 65 cm X 50cm X 81 cm
Usable shelf space: 50 cm X 50 cm